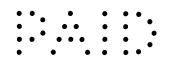

## **SAMPLE PERFORATIONS:**

Model PR-10, Model 206, Model 103 PAID

Model PR-10, Model 206 & Model 103 VOID

Model 206 & Model 103 CNCLD

| ••  | •   | • |    | • | ••  |
|-----|-----|---|----|---|-----|
| •   | •   | ۰ | •  | • | • • |
| •   | • 7 | ٠ | •  | • | • • |
| •   | • • | ۲ | •  | • | • • |
| • • | ٠   | • | •• |   | ••  |