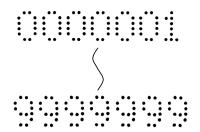

Model 208N, Model 10N, Model 194-911 From 0000001 to 9999999

Х

You can perforate automatically consecutive number from 0000001 to 9999999 and same number.