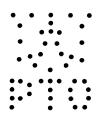

6 & Model 103 VOID



Model 206 & Model 103 CNCLD

| ••  | •   | • |    | • | ••  |
|-----|-----|---|----|---|-----|
| •   | •   | ۰ | •  | • | • • |
| •   | • 7 | ٠ | •  | • | • • |
| •   | • • | ۲ | •  | • | • • |
| • • | ٠   | • | •• |   | ••  |

Model 206 & Model 103 PAGADO

| • | • | • |   |   | • | • |   | •   | • | •. | • | • |
|---|---|---|---|---|---|---|---|-----|---|----|---|---|
| • | • |   | • |   | • | • |   | • • | • |    | • |   |
| • |   |   | ٠ | ۲ | ۰ | • | ٠ | ٠   | • | •  | • | • |

※ All the above machines are FIXED LETTERS and not changeable letters.



## **SAMPLE PERFORATION:**

Model 206 & Model 103 CANCELADO or CANCELLED



Model 605, Model 10-605 & Model 112-605 Sizes available for perforations of Letters/Marks/Symbols





PAID in Indonesian

Symbol & Letters



% All the above machines are FIXED LETTERS and not changeable letters.



## **SAMPLE PERFORATION:**

Model 705, Model 10-705 & Model 112-705 Sizes available for perforations of Letters/Marks/Symbols





% All the above machines are FIXED LETTERS and not changeable letters.



## **SAMPLE PERFORATION:**

Model 207, Model 208, Model 10-905, Model 10-905L, Model 112-905 & Model 112-905L 8-digits dating/numbering

Each digit has from 0 to 9, " " (blank) & "+" mark. Therefore you can perforate date & number by the same machine.

10-digits dating/numbering

Each digit has from 0 to 9, " " (blank) & "+" mark. Therefore you can perforate date & number by the same machine.

PAID & DATE (8-digits)

% 1st line: Fixed Letters "PAID"
2nd line: 8-digits dating/numbering

Model 208N, Model 10N, Model