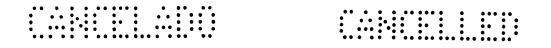

## **SAMPLE PERFORATION:**

Model 206 & Model 103 CANCELADO or CANCELLED

Model 605, Model 10-605 & Model 112-605 Sizes available for perforations of Letters/Marks/Symbols

PAID in Indonesian

Symbol & Letters