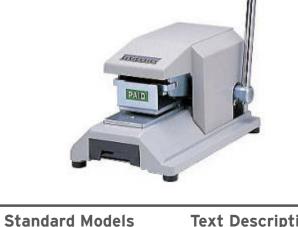

## **NEW KON Perforator Model 206**

## Manual Perforating Machine

The NEW KON Model 206 Series is uniquely designed as an economically priced, heavy duty table top perforator that is both compact and portable. Operation is easy and safe. The extra long handle provides a smooth, single cutting action. This secure method of punching holes in documents permanently cancels or validates up to 8 documents simultaneously.

## **Primary features:**

- Provides virtually limitless applications almost any 7 character word can be installed
- Perforates up to 8 documents simultaneously
- Clear, uniform perforation each and every time
- Convenient and easy to operate
- Compact and portable unit

Extended Warranties available

Maintenance Agreements available

| Standard Models | Text Description |
|-----------------|------------------|
| 206P            | PAID             |
| 206V            | VOID             |
| 206C            | CNCLD            |
| 206PO           | PAGADO           |
| 206CO           | CANCELADO        |